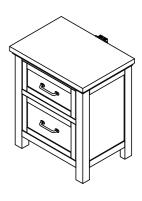

Riverside

email: <u>info@riverside-furniture.com</u>

USB Adapter

## Cora Bedroom Assembly Instructions

## Made in Viet Nam

## Warning: Be sure to check all packing material carefully for small parts, which may have come loose inside the carton during shipment. To prevent possible scratches and damage, this furniture must

- To prevent possible scratches and damage, this furniture must be assembled on a soft surface such as a blanket or carpet.

**Important Use Information:** We recommend using coasters, placemats and trivets when placing hot or cold containers on this item. It is also recommended to quickly cleanup any spills to minimize exposure to moisture. Doing so will prolong the life and look of the item for many years.

Furniture Tipping



37299 2-Drawer Nightstand

## Components and Hardware List

Screw Driver not included



For product and personal safety, a Furniture Tipping Restraint kit has been included with this unit which can help to minimize the risk of the unit accidentally tipping forward, if used and properly installed per the kit manufacturer's instructions.