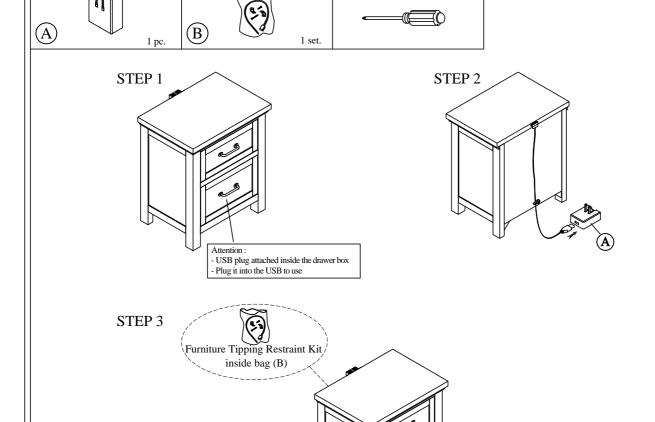

Riverside

email: <u>info@riverside-furniture.com</u>

USB Adapter

Furniture Tipping

37299 2-Drawer Nightstand

## Components and Hardware List

Screw Driver not included

For product and personal safety, a Furniture Tipping Restraint kit has been included with this unit which can help to minimize the risk of the unit accidentally tipping forward, if used and properly installed per the kit manufacturer's instructions.